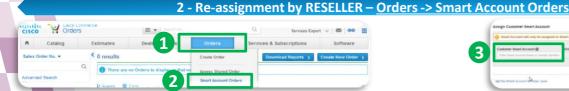

## Assign a license to a Smart Account in 2 steps!

- 1) STEP#1 is the assignment of the license. This can be done by the account manager OR purchasing.
- 2) STEP#2 is the re-assignment of the license. This is done by the reseller towards the end-customer.

\*A reseller has usually both. One for resale and one for own use of Cisco equipment  $\rightarrow$  Always select HOLDING Smart Account.

After STEP#1 the reseller will receive an email with the instructions of STEP#2. How to assign the license to the end-customer.