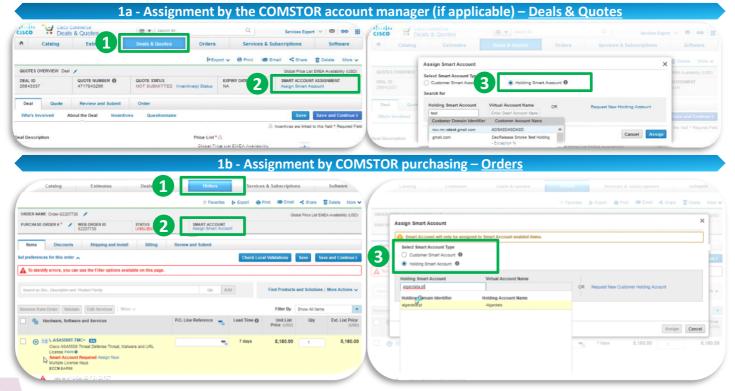

## Assign a license to a Smart Account in 2 steps!

- 1) STEP#1 is the assignment of the license. This can be done by the account manager OR purchasing.
- 2) STEP#2 is the re-assignment of the license. This is done by the reseller towards the end-customer.