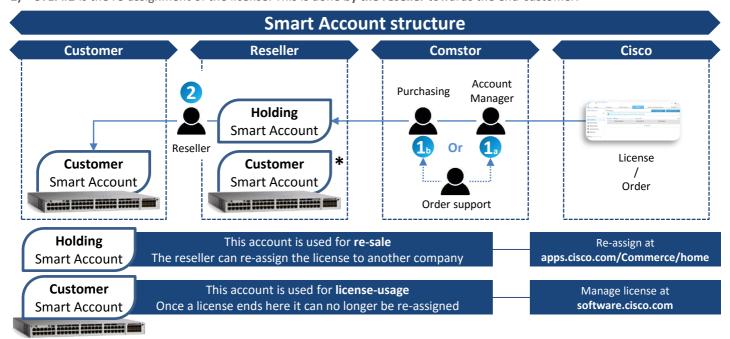

## Assign a license to a Smart Account in 2 steps!

- 1) STEP#1 is the assignment of the license. This can be done by the account manager OR purchasing.
- 2) STEP#2 is the re-assignment of the license. This is done by the reseller towards the end-customer.

\*A reseller has usually both. One for resale and one for own use of Cisco equipment  $\rightarrow$  Always select HOLDING Smart Account.

After STEP#1 the reseller will receive an email with the instructions of STEP#2. How to assign the license to the end-customer.